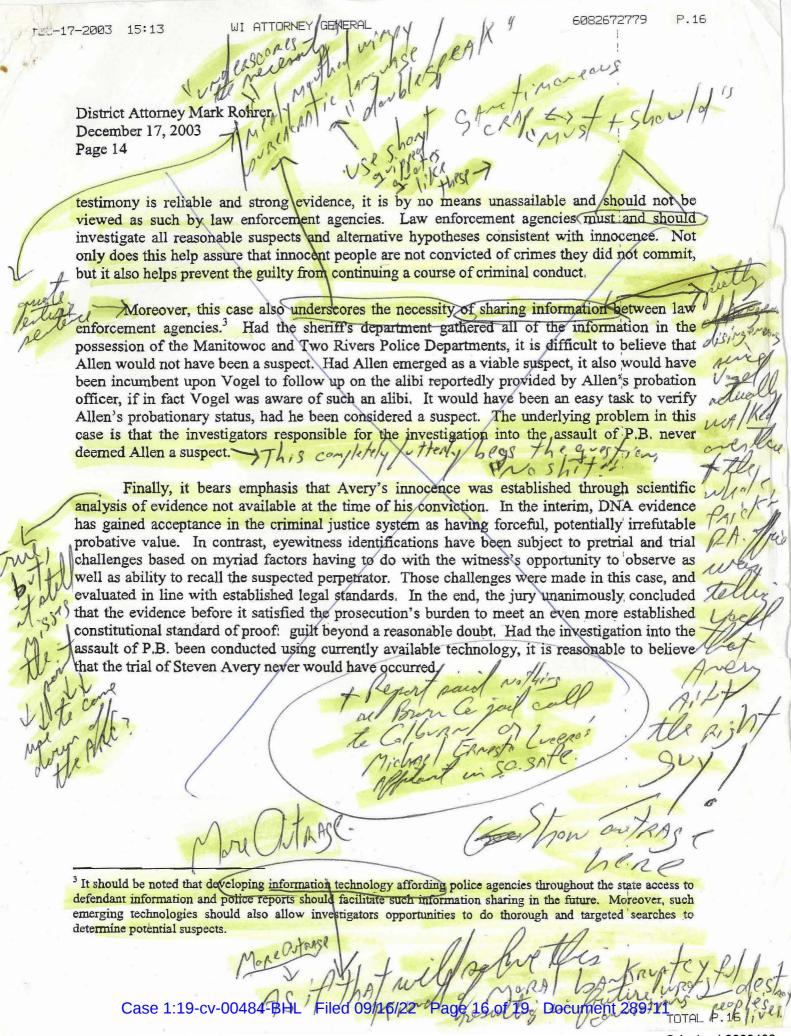

testifying, published in 2016 and introduced by Netflix as Exhibit 16A at the Deposition of

Andrew Colborn on July 21, 2022.

**Declarations and Stipulations** 

33. Plaintiff Andrew Colborn provided a sworn declaration agreeing to certain