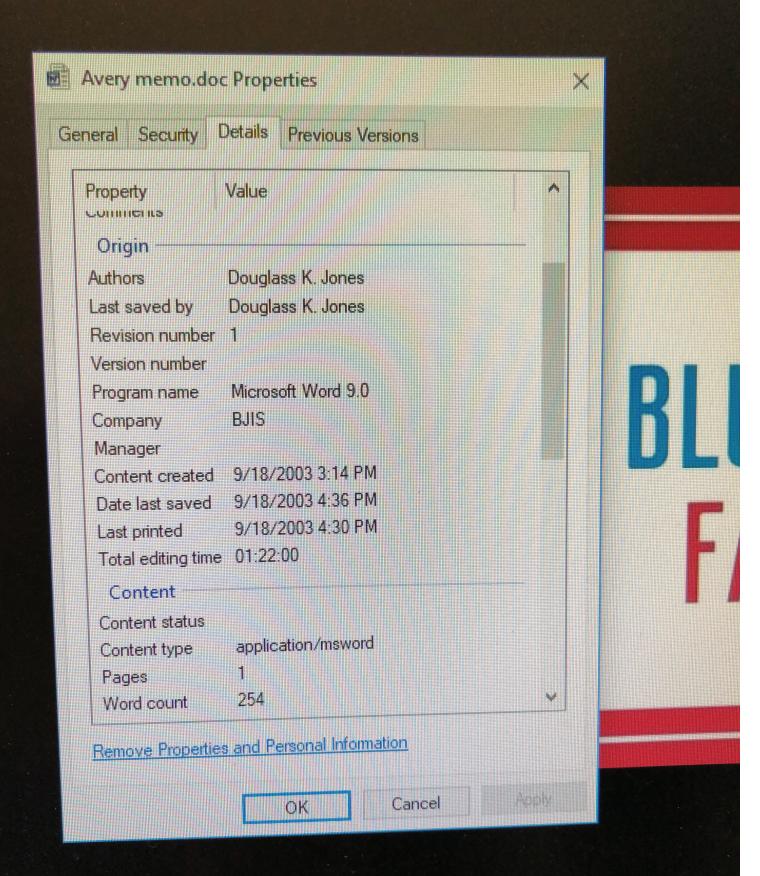

#### **Produced Documents**

- 7. Attached as Exhibit 6 is a true and correct copy of Manitowoc County District Attorney's Office Internal Memo from Douglass K. Jones to M. Rohrer dated September 18, 2003 and produced by the State of Wisconsin Department of Justice as DJ001.
- 8. Attached as Exhibit 7 is a true and correct copy of file metadata provided by the Wisconsin Department of Justice Relating to the Word Document version of the Manitowoc County District Attorney's Office Internal Memo from Douglass K. Jones to M. Rohrer dated September 18, 2003 and produced by the State of Wisconsin Department of Justice as DJ002.
- 9. Attached as Exhibit 8 is a true and correct copy of Cover email from State of Wisconsin Department of Justice TIME Systems Operator Coordinator Chris Kalina to Manitowoc County Sheriff's Department Deputy Inspector Larry Ledvina with the subject line RE: Recall Requet attaching an Excel spreadsheet Steven Avery PSN 1296.xls containing dispatch log information for November 3, 2005 to November 12, 2005, dated August 28, 2006 and produced by Manitowoc County as MANITOWOC-034508.
- 10. Attached as Exhibit 9 is a true and correct copy of a PDF printout of the first sheet from an Excel spreadsheet Steven Avery PSN 1296.xls containing dispatch log information for November 3, 2005 to November 12, 2005, containing on rows 321–23 entries from Dispatcher LSTECKMESSER regarding license plate SWH582, dated August 28, 2006 and produced by