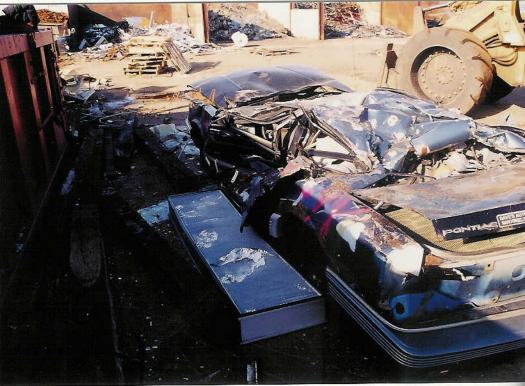

Breckheimer escorted S/A Heimerl into the salvage yard and directed S/A Heimerl's attention to a vehicle later identified as a 1989 Pontiac Grand Am, four door, blue in color, with VIN

1G2NE54U2KC749485. S/A Heimerl noted that the vehicle appeared to have already been crushed to some degree. Bruckheimer stated that, when the vehicles are received and the inspection is completed, the vehicle will be placed onto a file and an end loader or forklift will be utilized to flatten the roof on the vehicle to make it easier for stacking. Breckheimer directed S/A Heimerl's attention to a spray painted lateral line traveling along the side of the vehicle with the initials VV. Breckheimer stated the spray painting on the vehicle is confirmation that the vehicle was inspected and inspected by Victor Vigue.

S/A Heimerl conducted an examination of the vehicle and photographed the vehicle. S/A Heimerl utilized a 35mm autofocus SLR camera and exposed 16 frames of 400 ISO color print film. S/A Heimerl photographed the vehicle in its present condition when first observed.