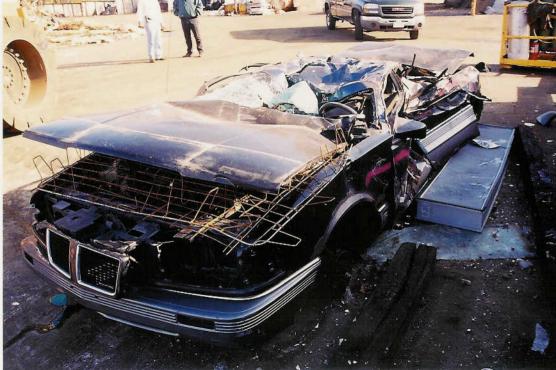

Breckheimer escorted S/A Heimerl into the salvage yard and directed S/A Heimerl's attention to a vehicle later identified as a 1989 Pontiac Grand Am, four door, blue in color, with VIN

1G2NE54U2KC749485. S/A Heimerl noted that the vehicle appeared to have already been crushed to some degree. Bruckheimer stated that, when the vehicles are received and the inspection is completed, the vehicle will be placed onto a file and an end loader or forklift will be utilized to flatten the roof on the vehicle to make it easier for stacking. Breckheimer directed S/A Heimerl's attention to a spray painted lateral line traveling along the side of the vehicle with the initials VV. Breckheimer stated the spray painting on the vehicle is confirmation that the vehicle was inspected and inspected by Victor Vigue.

S/A Heimerl observed that the interior of the vehicle, to include the passenger compartment and the trunk, contained a large amount of miscellaneous materials. S/A Heimerl had an opportunity to speak with an employee of Alfred Muchin Co. who is a crane operated, identified as Dennis B. Pritzl, W/M, DOB Pritzl, W/M, DOB Pritzl stated he spoke with Chris Avery when the vehicle was delivered to Alfred Muchin. He stated that Chris Avery told him that Chris had been cleaning out a new apartment Chris was moving into, and Chris had placed all the miscellaneous contents contained in the vehicle into the vehicle after they were removed from the garage and apartment.

S/A Heimerl conducted an examination of the vehicle and photographed the vehicle. S/A Heimerl utilized a 35mm autofocus SLR camera and exposed 16 frames of 400 ISO color print film. S/A Heimerl photographed the vehicle in its present condition when first observed.

A representative of Alfred Muchin Co. utilized a forklift to attempt to lift the roof of the vehicle from its flattened condition to allow for a better inspection of the interior of the vehicle. S/A Heimerl removed as many contents from the interior of the vehicle as possible. During this inspection and search of the vehicle, S/A Heimerl did not observe any apparent bodily fluids or any other evidence appearing to be related to this investigation.