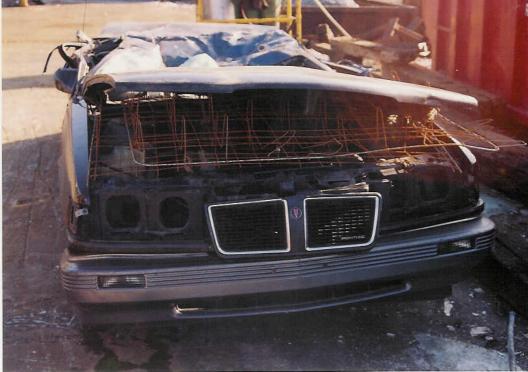

Breckheimer escorted S/A Heimerl into the salvage yard and directed S/A Heimerl's attention to a vehicle later identified as a 1989 Pontiac Grand Am, four door, blue in color, with VIN

1G2NE54U2KC749485. S/A Heimerl noted that the vehicle appeared to have already been crushed to some degree. Bruckheimer stated that, when the vehicles are received and the inspection is completed, the vehicle will be placed onto a file and an end loader or forklift will be utilized to flatten the roof on the vehicle to make it easier for stacking. Breckheimer directed S/A Heimerl's attention to a spray painted lateral line traveling along the side of the vehicle with the initials VV. Breckheimer stated the spray painting on the vehicle is confirmation that the vehicle was inspected and inspected by Victor Vigue.

S/A Heimerl observed that the interior of the vehicle, to include the passenger compartment and the trunk, contained a large amount of miscellaneous materials. S/A Heimerl had an opportunity to speak with an employee of Alfred Muchin Co. who is a crane operated, identified as Dennis B. Pritzl, W/M, DOB Pritzl, W/M, DOB Pritzl stated he spoke with Chris Avery when the vehicle was delivered to Alfred Muchin. He stated that Chris Avery told him that Chris had been cleaning out a new apartment Chris was moving into, and Chris had placed all the miscellaneous contents contained in the vehicle into the vehicle after they were removed from the garage and apartment.

S/A Heimerl conducted an examination of the vehicle and photographed the vehicle. S/A Heimerl utilized a 35mm autofocus SLR camera and exposed 16 frames of 400 ISO color print film. S/A Heimerl photographed the vehicle in its present condition when first observed.

A representative of Alfred Muchin Co. utilized a forklift to attempt to lift the roof of the vehicle from its flattened condition to allow for a better inspection of the interior of the vehicle. S/A Heimerl removed as many contents from the interior of the vehicle as possible. During this inspection and search of the vehicle, S/A Heimerl did not observe any apparent bodily fluids or any other evidence appearing to be related to this investigation.