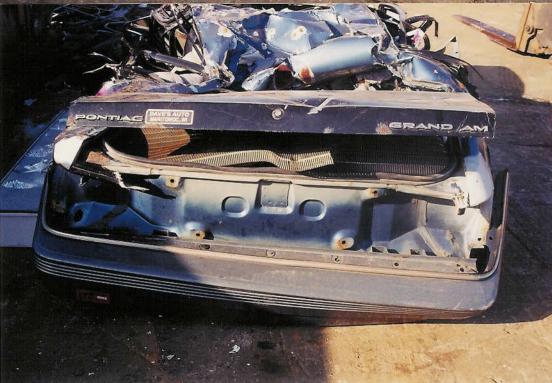

Breckheimer escorted S/A Heimerl into the salvage yard and directed S/A Heimerl's attention to a vehicle later identified as a 1989 Pontiac Grand Am, four door, blue in color, with VIN

1G2NE54U2KC749485. S/A Heimerl noted that the vehicle appeared to have already been crushed to some degree. Bruckheimer stated that, when the vehicles are received and the inspection is completed, the vehicle will be placed onto a file and an end loader or forklift will be utilized to flatten the roof on the vehicle to make it easier for stacking. Breckheimer directed S/A Heimerl's attention to a spray painted lateral line traveling along the side of the vehicle with the initials VV. Breckheimer stated the spray painting on the vehicle is confirmation that the vehicle was inspected and inspected by Victor Vigue.

# DCI – Arson Bureau Field Photographic Log Sheet

Case # AI-05-1776/102

S/A Kevin L. Heimerl

Photo Date 11/08/2005

Roll #1

Film Speed 400

Lens 28 x 80

| Print # | Camera Direction | Comments                             |
|---------|------------------|--------------------------------------|
| 1       |                  |                                      |
| 2       |                  |                                      |
| 3       |                  |                                      |
| 4       |                  |                                      |
| 5       |                  |                                      |
| 6       |                  |                                      |
| 7       | ,                |                                      |
| 8       |                  |                                      |
| 9       | Overhead         | VIN # for 1989 Pontiac Grand Am      |
| 10      | Overhead         | VIN # for 1989 Pontiac Grand Am      |
| 11      | North            | Driver's side of vehicle             |
| 12      | West             | Passenger side of vehicle            |
| 13      | Overhead         | Interior of rear seat area           |
| 14      | Overhead         | Rear of vehicle                      |
| 15      | Overhead         | Driver's side mid section of vehicle |
| 16      | East             | Front of vehicle                     |
| 17      | East             | Front of vehicle                     |
| 18      | East             | Front of vehicle                     |
| 19      | South            | Passenger side of vehicle            |
| 20      | West             | Driver's side of vehicle             |
| 21      | West             | Sticker on rear bumper               |
| 22      | West             | Rear of vehicle                      |
| 23      | Southwest        | Passenger side of vehicle            |
| 24      | Southwest        | Overview of vehicle                  |
| 25      |                  |                                      |
| 26      |                  |                                      |
| 27      |                  |                                      |
| 28      |                  |                                      |
| 29      |                  |                                      |
| 30      |                  |                                      |