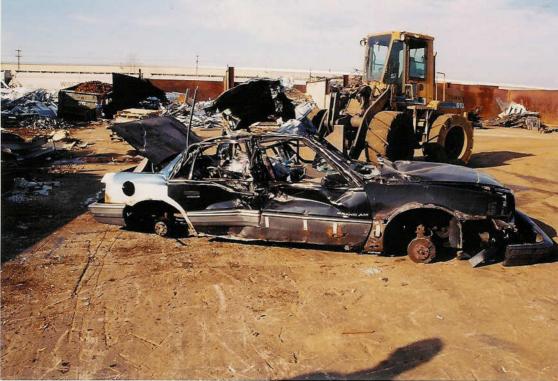

Breckheimer escorted S/A Heimerl into the salvage yard and directed S/A Heimerl's attention to a vehicle later identified as a 1989 Pontiac Grand Am, four door, blue in color, with VIN

1G2NE54U2KC749485. S/A Heimerl noted that the vehicle appeared to have already been crushed to some degree. Bruckheimer stated that, when the vehicles are received and the inspection is completed, the vehicle will be placed onto a file and an end loader or forklift will be utilized to flatten the roof on the vehicle to make it easier for stacking. Breckheimer directed S/A Heimerl's attention to a spray painted lateral line traveling along the side of the vehicle with the initials VV. Breckheimer stated the spray painting on the vehicle is confirmation that the vehicle was inspected and inspected by Victor Vigue.

S/A Heimerl conducted an examination of the vehicle and photographed the vehicle. S/A Heimerl utilized a 35mm autofocus SLR camera and exposed 16 frames of 400 ISO color print film. S/A Heimerl photographed the vehicle in its present condition when first observed.

# DCI – Arson Bureau Field Photographic Log Sheet

Case # AI-05-1776/102

S/A Kevin L. Heimerl

Photo Date 11/08/2005

Roll #1

Film Speed 400

Lens 28 x 80

| Print # | Camera Direction | Comments                             |
|---------|------------------|--------------------------------------|
| 1       |                  |                                      |
| 2       |                  |                                      |
| 3       |                  |                                      |
| 4       |                  |                                      |
| 5       |                  |                                      |
| 6       |                  |                                      |
| 7       | ,                |                                      |
| 8       |                  |                                      |
| 9       | Overhead         | VIN # for 1989 Pontiac Grand Am      |
| 10      | Overhead         | VIN # for 1989 Pontiac Grand Am      |
| 11      | North            | Driver's side of vehicle             |
| 12      | West             | Passenger side of vehicle            |
| 13      | Overhead         | Interior of rear seat area           |
| 14      | Overhead         | Rear of vehicle                      |
| 15      | Overhead         | Driver's side mid section of vehicle |
| 16      | East             | Front of vehicle                     |
| 17      | East             | Front of vehicle                     |
| 18      | East             | Front of vehicle                     |
| 19      | South            | Passenger side of vehicle            |
| 20      | West             | Driver's side of vehicle             |
| 21      | West             | Sticker on rear bumper               |
| 22      | West             | Rear of vehicle                      |
| 23      | Southwest        | Passenger side of vehicle            |
| 24      | Southwest        | Overview of vehicle                  |
| 25      |                  |                                      |
| 26      |                  |                                      |
| 27      |                  |                                      |
| 28      |                  |                                      |
| 29      |                  |                                      |
| 30      |                  |                                      |