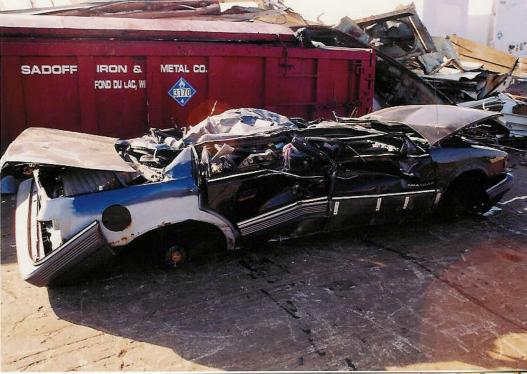

Breckheimer escorted S/A Heimerl into the salvage yard and directed S/A Heimerl's attention to a vehicle later identified as a 1989 Pontiac Grand Am, four door, blue in color, with VIN

1G2NE54U2KC749485. S/A Heimerl noted that the vehicle appeared to have already been crushed to some degree. Bruckheimer stated that, when the vehicles are received and the inspection is completed, the vehicle will be placed onto a file and an end loader or forklift will be utilized to flatten the roof on the vehicle to make it easier for stacking. Breckheimer directed S/A Heimerl's attention to a spray painted lateral line traveling along the side of the vehicle with the initials VV. Breckheimer stated the spray painting on the vehicle is confirmation that the vehicle was inspected and inspected by Victor Vigue.

S/A Heimerl conducted an examination of the vehicle and photographed the vehicle. S/A Heimerl utilized a 35mm autofocus SLR camera and exposed 16 frames of 400 ISO color print film. S/A Heimerl photographed the vehicle in its present condition when first observed.