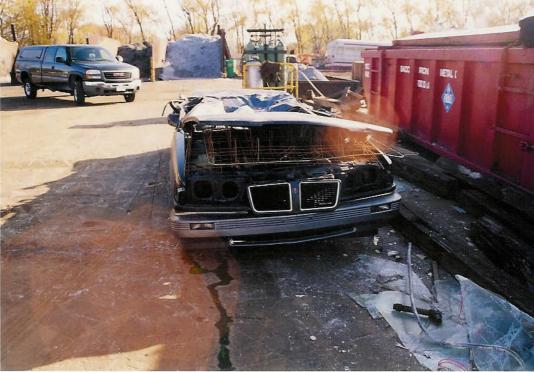

Breckheimer escorted S/A Heimerl into the salvage yard and directed S/A Heimerl's attention to a vehicle later identified as a 1989 Pontiac Grand Am, four door, blue in color, with VIN

1G2NE54U2KC749485. S/A Heimerl noted that the vehicle appeared to have already been crushed to some degree. Bruckheimer stated that, when the vehicles are received and the inspection is completed, the vehicle will be placed onto a file and an end loader or forklift will be utilized to flatten the roof on the vehicle to make it easier for stacking. Breckheimer directed S/A Heimerl's attention to a spray painted lateral line traveling along the side of the vehicle with the initials VV. Breckheimer stated the spray painting on the vehicle is confirmation that the vehicle was inspected and inspected by Victor Vigue.

S/A Heimerl conducted an examination of the vehicle and photographed the vehicle. S/A Heimerl utilized a 35mm autofocus SLR camera and exposed 16 frames of 400 ISO color print film. S/A Heimerl photographed the vehicle in its present condition when first observed.