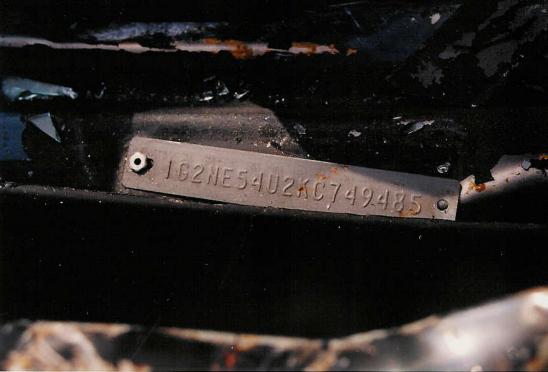

|   | Vehicles            |        |                   |                                              |
|---|---------------------|--------|-------------------|----------------------------------------------|
| ĺ | <u>Relationship</u> | Tag#   | <u>VIN #</u>      | VehicleDescription                           |
| İ | Searched            | 258FGC | 1G2NE54U2KC749485 | 1989 Pontiac Grand Am LE (Blue) - Automobile |

Breckheimer escorted S/A Heimerl into the salvage yard and directed S/A Heimerl's attention to a vehicle later identified as a 1989 Pontiac Grand Am, four door, blue in color, with VIN

1G2NE54U2KC749485. S/A Heimerl noted that the vehicle appeared to have already been crushed to some degree. Bruckheimer stated that, when the vehicles are received and the inspection is completed, the vehicle will be placed onto a file and an end loader or forklift will be utilized to flatten the roof on the vehicle to make it easier for stacking. Breckheimer directed S/A Heimerl's attention to a spray painted lateral line traveling along the side of the vehicle with the initials VV. Breckheimer stated the spray painting on the vehicle is confirmation that the vehicle was inspected and inspected by Victor Vigue.

# DCI – Arson Bureau Field Photographic Log Sheet

Case # AI-05-1776/102

S/A Kevin L. Heimerl

Photo Date 11/08/2005

Roll #1

Film Speed 400

Lens 28 x 80

| Print # | Camera Direction | Comments                             |
|---------|------------------|--------------------------------------|
| 1       |                  |                                      |
| 2       |                  |                                      |
| 3       |                  |                                      |
| 4       |                  |                                      |
| 5       |                  |                                      |
| 6       |                  |                                      |
| 7       | ,                |                                      |
| 8       |                  |                                      |
| 9       | Overhead         | VIN # for 1989 Pontiac Grand Am      |
| 10      | Overhead         | VIN # for 1989 Pontiac Grand Am      |
| 11      | North            | Driver's side of vehicle             |
| 12      | West             | Passenger side of vehicle            |
| 13      | Overhead         | Interior of rear seat area           |
| 14      | Overhead         | Rear of vehicle                      |
| 15      | Overhead         | Driver's side mid section of vehicle |
| 16      | East             | Front of vehicle                     |
| 17      | East             | Front of vehicle                     |
| 18      | East             | Front of vehicle                     |
| 19      | South            | Passenger side of vehicle            |
| 20      | West             | Driver's side of vehicle             |
| 21      | West             | Sticker on rear bumper               |
| 22      | West             | Rear of vehicle                      |
| 23      | Southwest        | Passenger side of vehicle            |
| 24      | Southwest        | Overview of vehicle                  |
| 25      |                  |                                      |
| 26      |                  |                                      |
| 27      |                  |                                      |
| 28      |                  |                                      |
| 29      |                  |                                      |
| 30      |                  |                                      |