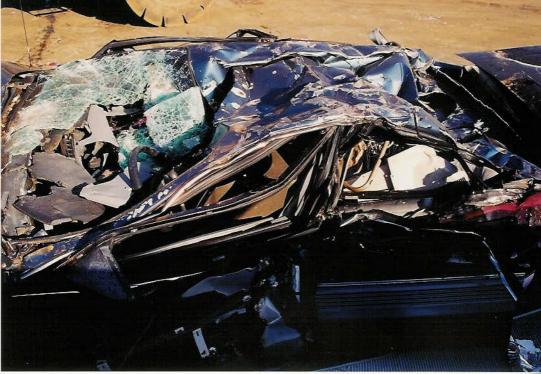

Breckheimer escorted S/A Heimerl into the salvage yard and directed S/A Heimerl's attention to a vehicle later identified as a 1989 Pontiac Grand Am, four door, blue in color, with VIN

1G2NE54U2KC749485. S/A Heimerl noted that the vehicle appeared to have already been crushed to some degree. Bruckheimer stated that, when the vehicles are received and the inspection is completed, the vehicle will be placed onto a file and an end loader or forklift will be utilized to flatten the roof on the vehicle to make it easier for stacking. Breckheimer directed S/A Heimerl's attention to a spray painted lateral line traveling along the side of the vehicle with the initials VV. Breckheimer stated the spray painting on the vehicle is confirmation that the vehicle was inspected and inspected by Victor Vigue.

S/A Heimerl observed that the interior of the vehicle, to include the passenger compartment and the trunk, contained a large amount of miscellaneous materials. S/A Heimerl had an opportunity to speak with an employee of Alfred Muchin Co. who is a crane operated, identified as Dennis B. Pritzl, W/M, DOB Pritzl, W/M, DOB Pritzl stated he spoke with Chris Avery when the vehicle was delivered to Alfred Muchin. He stated that Chris Avery told him that Chris had been cleaning out a new apartment Chris was moving into, and Chris had placed all the miscellaneous contents contained in the vehicle into the vehicle after they were removed from the garage and apartment.

S/A Heimerl conducted an examination of the vehicle and photographed the vehicle. S/A Heimerl utilized a 35mm autofocus SLR camera and exposed 16 frames of 400 ISO color print film. S/A Heimerl photographed the vehicle in its present condition when first observed.

A representative of Alfred Muchin Co. utilized a forklift to attempt to lift the roof of the vehicle from its flattened condition to allow for a better inspection of the interior of the vehicle. S/A Heimerl removed as many contents from the interior of the vehicle as possible. During this inspection and search of the vehicle, S/A Heimerl did not observe any apparent bodily fluids or any other evidence appearing to be related to this investigation.