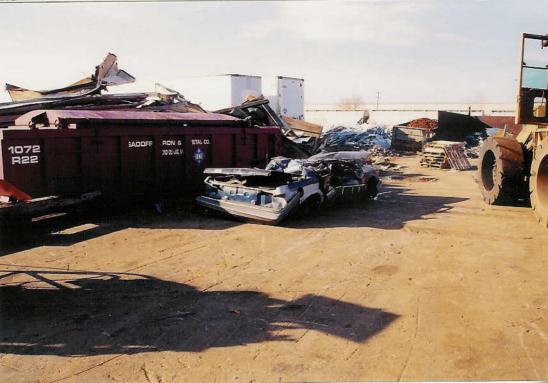

Breckheimer escorted S/A Heimerl into the salvage yard and directed S/A Heimerl's attention to a vehicle later identified as a 1989 Pontiac Grand Am, four door, blue in color, with VIN

1G2NE54U2KC749485. S/A Heimerl noted that the vehicle appeared to have already been crushed to some degree. Bruckheimer stated that, when the vehicles are received and the inspection is completed, the vehicle will be placed onto a file and an end loader or forklift will be utilized to flatten the roof on the vehicle to make it easier for stacking. Breckheimer directed S/A Heimerl's attention to a spray painted lateral line traveling along the side of the vehicle with the initials VV. Breckheimer stated the spray painting on the vehicle is confirmation that the vehicle was inspected and inspected by Victor Vigue.

# DCI – Arson Bureau Field Photographic Log Sheet

Case # AI-05-1776/102

S/A Kevin L. Heimerl

Photo Date 11/08/2005

Roll #1

Film Speed 400

Lens 28 x 80

| Print # | Camera Direction | Comments                             |
|---------|------------------|--------------------------------------|
| 1       |                  |                                      |
| 2       |                  |                                      |
| 3       |                  |                                      |
| 4       |                  |                                      |
| 5       |                  |                                      |
| 6       |                  |                                      |
| 7       | ,                |                                      |
| 8       |                  |                                      |
| 9       | Overhead         | VIN # for 1989 Pontiac Grand Am      |
| 10      | Overhead         | VIN # for 1989 Pontiac Grand Am      |
| 11      | North            | Driver's side of vehicle             |
| 12      | West             | Passenger side of vehicle            |
| 13      | Overhead         | Interior of rear seat area           |
| 14      | Overhead         | Rear of vehicle                      |
| 15      | Overhead         | Driver's side mid section of vehicle |
| 16      | East             | Front of vehicle                     |
| 17      | East             | Front of vehicle                     |
| 18      | East             | Front of vehicle                     |
| 19      | South            | Passenger side of vehicle            |
| 20      | West             | Driver's side of vehicle             |
| 21      | West             | Sticker on rear bumper               |
| 22      | West             | Rear of vehicle                      |
| 23      | Southwest        | Passenger side of vehicle            |
| 24      | Southwest        | Overview of vehicle                  |
| 25      |                  |                                      |
| 26      |                  |                                      |
| 27      |                  |                                      |
| 28      |                  |                                      |
| 29      |                  |                                      |
| 30      |                  |                                      |