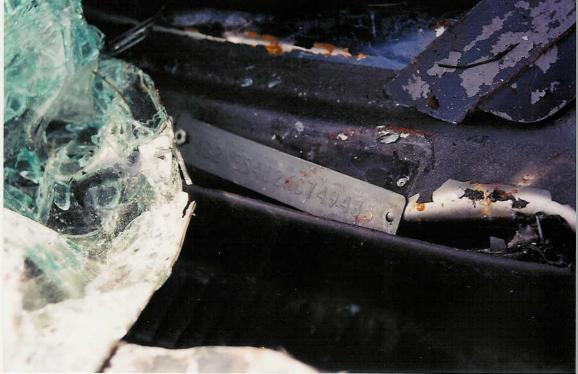

|   | Vehicles            |        |                   |                                              |
|---|---------------------|--------|-------------------|----------------------------------------------|
| ĺ | <u>Relationship</u> | Tag#   | <u>VIN #</u>      | VehicleDescription                           |
| İ | Searched            | 258FGC | 1G2NE54U2KC749485 | 1989 Pontiac Grand Am LE (Blue) - Automobile |

Breckheimer escorted S/A Heimerl into the salvage yard and directed S/A Heimerl's attention to a vehicle later identified as a 1989 Pontiac Grand Am, four door, blue in color, with VIN

1G2NE54U2KC749485. S/A Heimerl noted that the vehicle appeared to have already been crushed to some degree. Bruckheimer stated that, when the vehicles are received and the inspection is completed, the vehicle will be placed onto a file and an end loader or forklift will be utilized to flatten the roof on the vehicle to make it easier for stacking. Breckheimer directed S/A Heimerl's attention to a spray painted lateral line traveling along the side of the vehicle with the initials VV. Breckheimer stated the spray painting on the vehicle is confirmation that the vehicle was inspected and inspected by Victor Vigue.

# DCI – Arson Bureau Field Photographic Log Sheet

Case # AI-05-1776/102

S/A Kevin L. Heimerl

Photo Date 11/08/2005

Roll #1

Film Speed 400

Lens 28 x 80

| Print # | Camera Direction | Comments                             |
|---------|------------------|--------------------------------------|
| 1       |                  |                                      |
| 2       |                  |                                      |
| 3       |                  |                                      |
| 4       |                  |                                      |
| 5       |                  |                                      |
| 6       |                  |                                      |
| 7       | ,                |                                      |
| 8       |                  |                                      |
| 9       | Overhead         | VIN # for 1989 Pontiac Grand Am      |
| 10      | Overhead         | VIN # for 1989 Pontiac Grand Am      |
| 11      | North            | Driver's side of vehicle             |
| 12      | West             | Passenger side of vehicle            |
| 13      | Overhead         | Interior of rear seat area           |
| 14      | Overhead         | Rear of vehicle                      |
| 15      | Overhead         | Driver's side mid section of vehicle |
| 16      | East             | Front of vehicle                     |
| 17      | East             | Front of vehicle                     |
| 18      | East             | Front of vehicle                     |
| 19      | South            | Passenger side of vehicle            |
| 20      | West             | Driver's side of vehicle             |
| 21      | West             | Sticker on rear bumper               |
| 22      | West             | Rear of vehicle                      |
| 23      | Southwest        | Passenger side of vehicle            |
| 24      | Southwest        | Overview of vehicle                  |
| 25      |                  |                                      |
| 26      |                  |                                      |
| 27      |                  |                                      |
| 28      |                  |                                      |
| 29      |                  |                                      |
| 30      |                  |                                      |