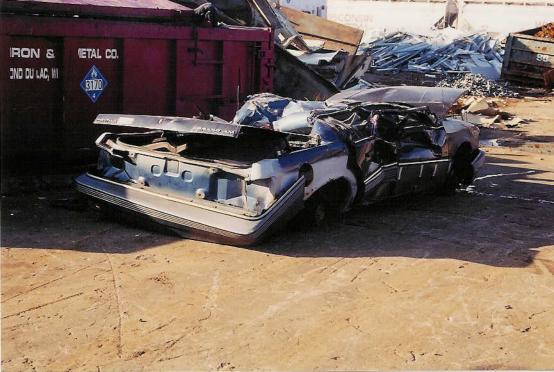

Breckheimer escorted S/A Heimerl into the salvage yard and directed S/A Heimerl's attention to a vehicle later identified as a 1989 Pontiac Grand Am, four door, blue in color, with VIN

1G2NE54U2KC749485. S/A Heimerl noted that the vehicle appeared to have already been crushed to some degree. Bruckheimer stated that, when the vehicles are received and the inspection is completed, the vehicle will be placed onto a file and an end loader or forklift will be utilized to flatten the roof on the vehicle to make it easier for stacking. Breckheimer directed S/A Heimerl's attention to a spray painted lateral line traveling along the side of the vehicle with the initials VV. Breckheimer stated the spray painting on the vehicle is confirmation that the vehicle was inspected and inspected by Victor Vigue.

S/A Heimerl observed that the interior of the vehicle, to include the passenger compartment and the trunk, contained a large amount of miscellaneous materials. S/A Heimerl had an opportunity to speak with an employee of Alfred Muchin Co. who is a crane operated, identified as Dennis B. Pritzl, W/M, DOB Pritzl, W/M, DOB Pritzl stated he spoke with Chris Avery when the vehicle was delivered to Alfred Muchin. He stated that Chris Avery told him that Chris had been cleaning out a new apartment Chris was moving into, and Chris had placed all the miscellaneous contents contained in the vehicle into the vehicle after they were removed from the garage and apartment.

# DCI – Arson Bureau Field Photographic Log Sheet

Case # AI-05-1776/102

S/A Kevin L. Heimerl

Photo Date 11/08/2005

Roll #1

Film Speed 400

Lens 28 x 80

| Print # | Camera Direction | Comments                             |
|---------|------------------|--------------------------------------|
| 1       |                  |                                      |
| 2       |                  |                                      |
| 3       |                  |                                      |
| 4       |                  |                                      |
| 5       |                  |                                      |
| 6       |                  |                                      |
| 7       | ,                |                                      |
| 8       |                  |                                      |
| 9       | Overhead         | VIN # for 1989 Pontiac Grand Am      |
| 10      | Overhead         | VIN # for 1989 Pontiac Grand Am      |
| 11      | North            | Driver's side of vehicle             |
| 12      | West             | Passenger side of vehicle            |
| 13      | Overhead         | Interior of rear seat area           |
| 14      | Overhead         | Rear of vehicle                      |
| 15      | Overhead         | Driver's side mid section of vehicle |
| 16      | East             | Front of vehicle                     |
| 17      | East             | Front of vehicle                     |
| 18      | East             | Front of vehicle                     |
| 19      | South            | Passenger side of vehicle            |
| 20      | West             | Driver's side of vehicle             |
| 21      | West             | Sticker on rear bumper               |
| 22      | West             | Rear of vehicle                      |
| 23      | Southwest        | Passenger side of vehicle            |
| 24      | Southwest        | Overview of vehicle                  |
| 25      |                  |                                      |
| 26      |                  |                                      |
| 27      |                  |                                      |
| 28      |                  |                                      |
| 29      |                  |                                      |
| 30      |                  |                                      |