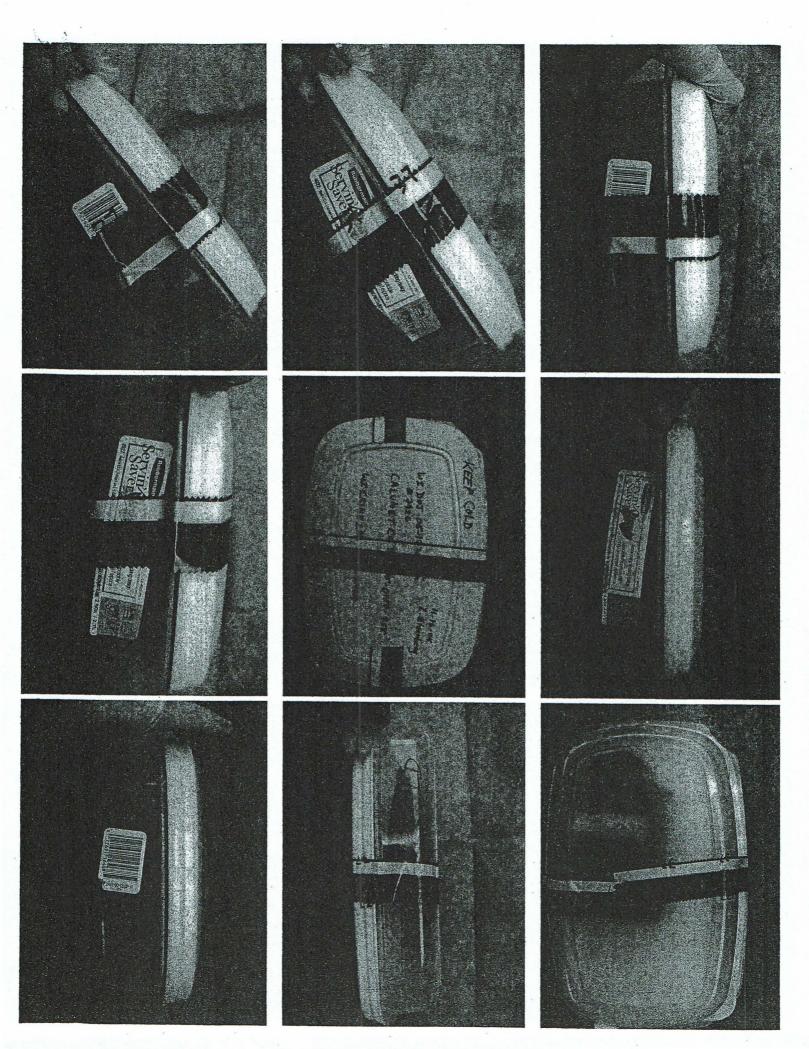

## **EVIDENCE TRANSMITTAL** (Total pages 3)

TO:

Lora Gioeni mtDNA Laboratory Federal Bureau of Investigation Quantico, Virginia Tel.: 703.632.7575

FROM:

Leslie E. Eisenberg, Ph,D., D-ABFA Consulting Forensic Anthropologist Lummy 11-18-05 0933 Oregon, Wisconsin 53575 Tel.: 608.692.4543 Fax: 608.835.8756

**Domestic Police Cooperation – Homicide** 

DATE: November 17, 2005

Enclosed within the sealed plastic lidded container accompanying this letter of transmittal is a sealed package identified as Item 2 on Wisconsin Department of Justice, Division of Criminal Investigation, Property Receipt D 6258, dated 11-15-2005, as "1 Paper Bag, U/I charred material." I attach of copy of that Receipt to this letter for your files. There is a large (appx. 61.3 mm x 30.0 mm) piece of desiccated tissue and several other pieces of tissue of varying sizes as well as a human bone fragment within the package. I received the evidence on November 15, 2005 at 1635h from Special Agent James Homes of the Wisconsin Department of Justice, Division of Criminal Investigation, at the Dane County Coroner's Office and the package has been refrigerated since that time.

I have taken every care to avoid contamination when handling the evidence. I examined the contents of the package on November 16, 2005 wearing a gown, mask, gloves (that were changed frequently) and a hair covering. The interiors of both the plastic lid and container were disinfected with full-strength 'Clorox-brand' bleach before placing the evidence inside (per your guidance) and the container was sealed with evidence tape and Calumet County Sheriff's Office Case # 05-0157-955 (Evidence Tag # 7926)
Wisconsin Department of Justice, Division of Criminal Investigation Case #: 05-1776
Wisconsin State Crime Laboratory (Madison) Case #: M05-2467 (Item #BZ)
Dane County (WI) Coroner's Office Case #: 05-1681
V.A. Hospital (Madison) Autopsy #: 05-570F
FBI Case #: 62D-MW-44363/Title: Steven Avery;
Teresa Halbach - Victim, (Deceased);
Domestic Police Cooperation - Homicide