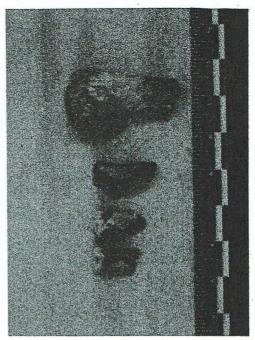

**Domestic Police Cooperation – Homicide** 

DATE: November 17, 2005

Enclosed within the sealed plastic lidded container accompanying this letter of transmittal is a sealed package identified as Item 2 on Wisconsin Department of Justice, Division of Criminal Investigation, Property Receipt D 6258, dated 11-15-2005, as "1 Paper Bag, U/I charred material." I attach of copy of that Receipt to this letter for your files. There is a large (appx. 61.3 mm x 30.0 mm) piece of desiccated tissue and several other pieces of tissue of varying sizes as well as a human bone fragment within the package. I received the evidence on November 15, 2005 at 1635h from Special Agent James Homes of the Wisconsin Department of Justice, Division of Criminal Investigation, at the Dane County Coroner's Office and the package has been refrigerated since that time.

If you find that you must section the human bone fragment to extract a sample for mtDNA analysis, please take care to retain the edge profile at both ends of the bone fragment in case I am able to re-associate the enclosed fragment with other fragments of human bone recovered in this case once your analysis is complete.