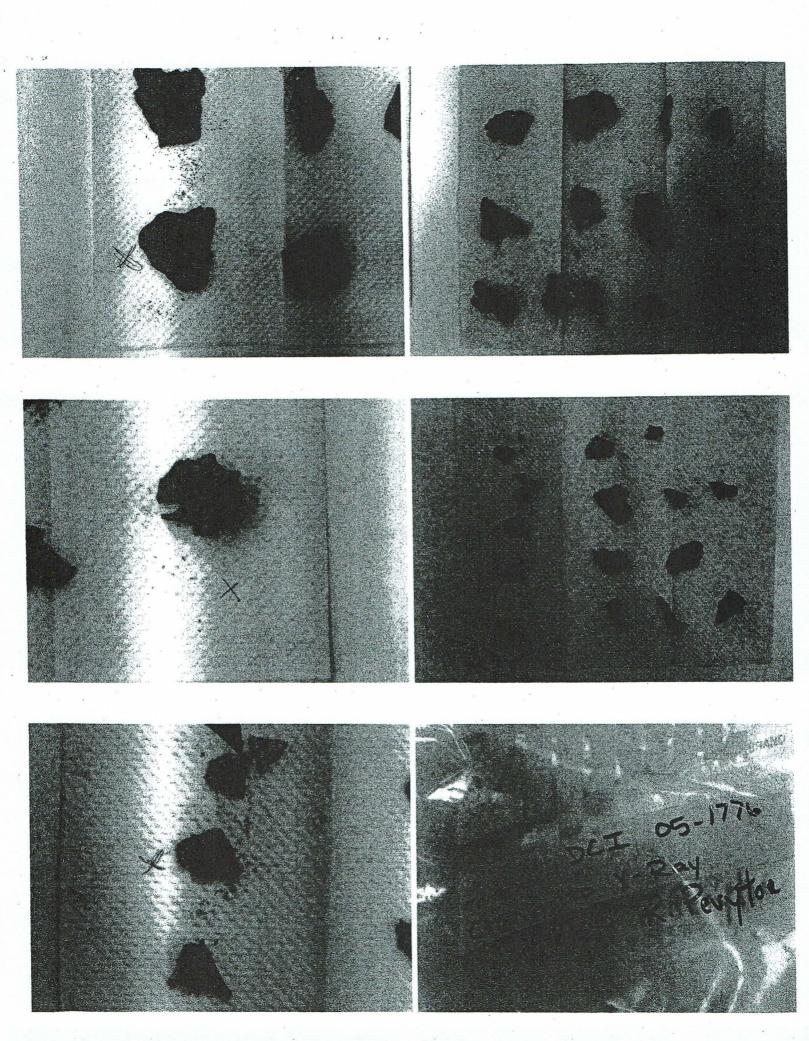

## Dear District Attorney Kratz:

Enclosed are selected annotated (on the back) copies of digital photographs I have taken of the human and non-human remains presented for analysis in the above matter. Attached to the set of photographs taken on November 16, 2005 of the packaging and contents prepared for mtDNA analysis, I have included a copy of my two-page evidence transmittal memo and a copy of the Division of Criminal Investigation Property Receipt #6258 that references Item No. 2 (Tag 7926) as the material I transferred to the FBI's Special Agent. I have also attached the listing of those present on November 17, 2005 during the X-ray of bone fragments at the V.A. Hospital in Madison for your information to those images.

Sincerely,

Leshe E. Eisenberg, Ph.D., D-ABFA Consulting Forensic Anthropologist

Enclosures

05-0157-955 Calumet Co. SD Page 1 of 3 27 Photographs of packaging and contents prepared for November 18, 2005 transmittal to Special Agent Frederick C. Pflueger, FBI, for mtDNA analysis.

Taken 11/15/05

05-0157-955 Calumet Co. SD Page 2 of 3 27 Photographs of packaging and contents prepared for November 18, 2005 transmittal to Special Agent Frederick C. Pflueger, FBI, for mtDNA analysis.

Taken 11/15+14/05

Copresto: 1) Jerry Mullen, FEI, GE (2) Cal. Co. Sheriff (3) Tom Fassbender (4) Jim Holmes