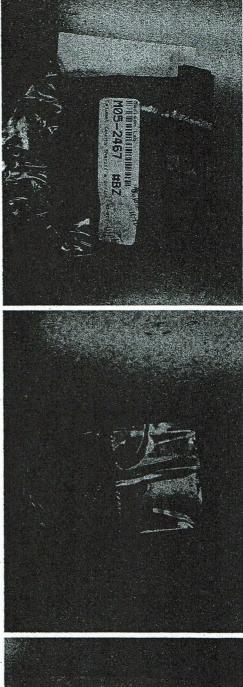

RE:

Calumet County Sheriff's Office Case # 05-0157-955 (Evidence Tag # 7926) Wisconsin Department of Justice, Division of Criminal Investigation Case #: 05-1776 Wisconsin State Crime Laboratory (Madison) Case #: M05-2467 (Item #BZ) Dane County (WI) Coroner's Office Case #: 05-1681 V.A. Hospital (Madison) Autopsy #: 05-570F FBI Case #: 62D-MW-44363/Title: Steven Avery; Teresa Halbach - Victim, (Deceased);

I have taken every care to avoid contamination when handling the evidence. I examined the contents of the package on November 16, 2005 wearing a gown, mask, gloves (that were changed frequently) and a hair covering. The interiors of both the plastic lid and container were disinfected with full-strength 'Clorox-brand' bleach before placing the evidence inside (per your guidance) and the container was sealed with evidence tape and Calumet County Sheriff's Office Case # 05-0157-955 (Evidence Tag # 7926)
Wisconsin Department of Justice, Division of Criminal Investigation Case #: 05-1776
Wisconsin State Crime Laboratory (Madison) Case #: M05-2467 (Item #BZ)
Dane County (WI) Coroner's Office Case #: 05-1681
V.A. Hospital (Madison) Autopsy #: 05-570F
FBI Case #: 62D-MW-44363/Title: Steven Avery;
Teresa Halbach - Victim, (Deceased);
Domestic Police Cooperation - Homicide