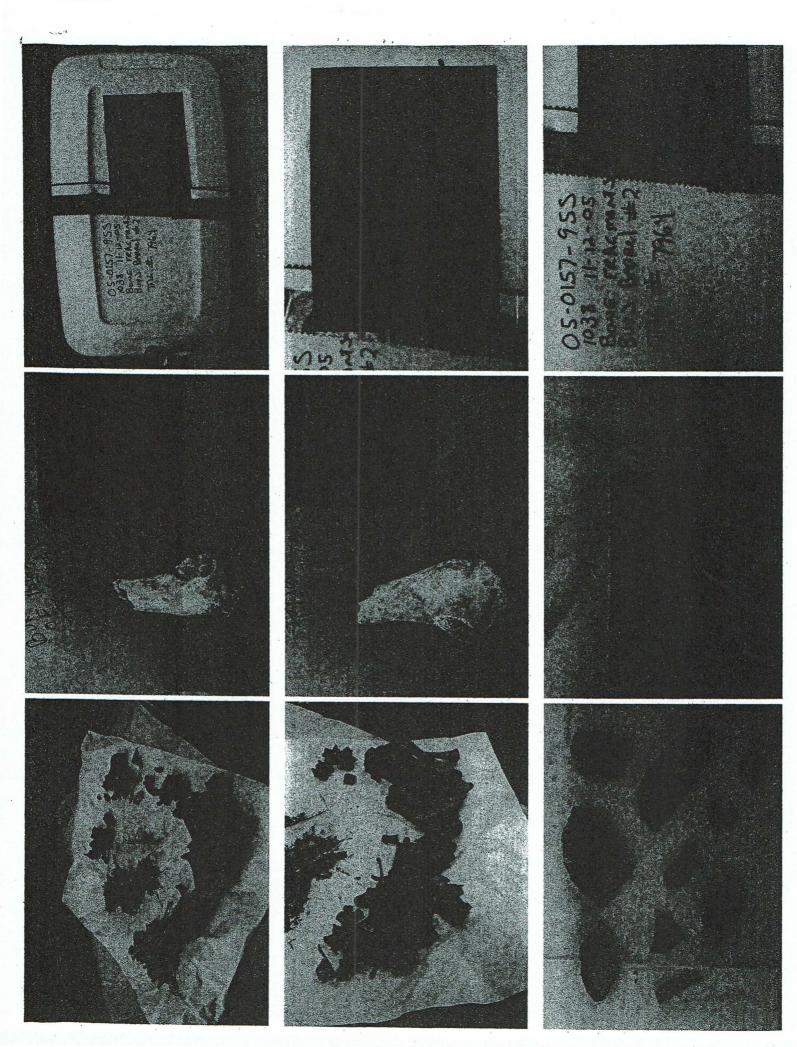

6228 Trail Ridge Court Oregon, Wisconsin 53575

June 17, 2006

JUN 1 4 2005

Calumet County District Attorney

Kenneth R. Kratz Calumet County District Attorney 206 Court Street Chilton, Wisconsin 53014

Re: STATE OF WISCONSIN vs. Steven A. Avery DA Case No.: 2005CA000607 Agency Case No.: 05-0157-955 Court Case No. 05-CF-381

## Dear District Attorney Kratz:

Enclosed are selected annotated (on the back) copies of digital photographs I have taken of the human and non-human remains presented for analysis in the above matter. Attached to the set of photographs taken on November 16, 2005 of the packaging and contents prepared for mtDNA analysis, I have included a copy of my two-page evidence transmittal memo and a copy of the Division of Criminal Investigation Property Receipt #6258 that references Item No. 2 (Tag 7926) as the material I transferred to the FBI's Special Agent. I have also attached the listing of those present on November 17, 2005 during the X-ray of bone fragments at the V.A. Hospital in Madison for your information to those images.

RE:

Calumet County Sheriff's Office Case # 05-0157-955 (Evidence Tag # 7926) Wisconsin Department of Justice, Division of Criminal Investigation Case #: 05-1776 Wisconsin State Crime Laboratory (Madison) Case #: M05-2467 (Item #BZ) Dane County (WI) Coroner's Office Case #: 05-1681 V.A. Hospital (Madison) Autopsy #: 05-570F FBI Case #: 62D-MW-44363/Title: Steven Avery; Teresa Halbach - Victim, (Deceased);

I have taken every care to avoid contamination when handling the evidence. I examined the contents of the package on November 16, 2005 wearing a gown, mask, gloves (that were changed frequently) and a hair covering. The interiors of both the plastic lid and container were disinfected with full-strength 'Clorox-brand' bleach before placing the evidence inside (per your guidance) and the container was sealed with evidence tape and Calumet County Sheriff's Office Case # 05-0157-955 (Evidence Tag # 7926)
Wisconsin Department of Justice, Division of Criminal Investigation Case #: 05-1776
Wisconsin State Crime Laboratory (Madison) Case #: M05-2467 (Item #BZ)
Dane County (WI) Coroner's Office Case #: 05-1681
V.A. Hospital (Madison) Autopsy #: 05-570F
FBI Case #: 62D-MW-44363/Title: Steven Avery;
Teresa Halbach - Victim, (Deceased);
Domestic Police Cooperation - Homicide