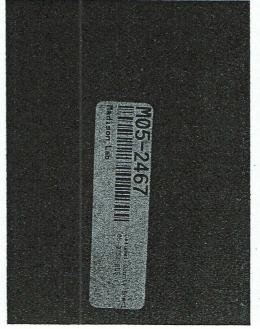

RE:

Calumet County Sheriff's Office Case # 05-0157-955 (Evidence Tag # 7926) Wisconsin Department of Justice, Division of Criminal Investigation Case #: 05-1776 Wisconsin State Crime Laboratory (Madison) Case #: M05-2467 (Item #BZ) Dane County (WI) Coroner's Office Case #: 05-1681 V.A. Hospital (Madison) Autopsy #: 05-570F FBI Case #: 62D-MW-44363/Title: Steven Avery; Teresa Halbach - Victim, (Deceased);

I have taken every care to avoid contamination when handling the evidence. I examined the contents of the package on November 16, 2005 wearing a gown, mask, gloves (that were changed frequently) and a hair covering. The interiors of both the plastic lid and container were disinfected with full-strength 'Clorox-brand' bleach before placing the evidence inside (per your guidance) and the container was sealed with evidence tape and Calumet County Sheriff's Office Case # 05-0157-955 (Evidence Tag # 7926)
Wisconsin Department of Justice, Division of Criminal Investigation Case #: 05-1776
Wisconsin State Crime Laboratory (Madison) Case #: M05-2467 (Item #BZ)
Dane County (WI) Coroner's Office Case #: 05-1681
V.A. Hospital (Madison) Autopsy #: 05-570F
FBI Case #: 62D-MW-44363/Title: Steven Avery;
Teresa Halbach - Victim, (Deceased);
Domestic Police Cooperation - Homicide