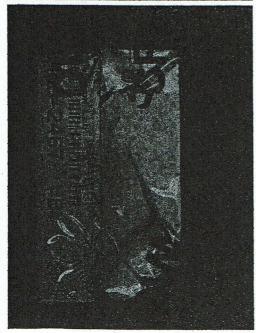

**Domestic Police Cooperation – Homicide** 

DATE: November 17, 2005

Enclosed within the sealed plastic lidded container accompanying this letter of transmittal is a sealed package identified as Item 2 on Wisconsin Department of Justice, Division of Criminal Investigation, Property Receipt D 6258, dated 11-15-2005, as "1 Paper Bag, U/I charred material." I attach of copy of that Receipt to this letter for your files. There is a large (appx. 61.3 mm x 30.0 mm) piece of desiccated tissue and several other pieces of tissue of varying sizes as well as a human bone fragment within the package. I received the evidence on November 15, 2005 at 1635h from Special Agent James Homes of the Wisconsin Department of Justice, Division of Criminal Investigation, at the Dane County Coroner's Office and the package has been refrigerated since that time.