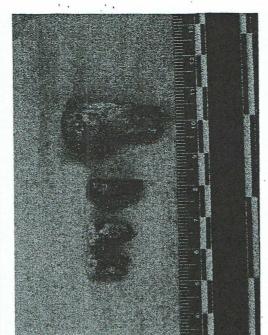

**Domestic Police Cooperation – Homicide** 

DATE: November 17, 2005

Enclosed within the sealed plastic lidded container accompanying this letter of transmittal is a sealed package identified as Item 2 on Wisconsin Department of Justice, Division of Criminal Investigation, Property Receipt D 6258, dated 11-15-2005, as "1 Paper Bag, U/I charred material." I attach of copy of that Receipt to this letter for your files. There is a large (appx. 61.3 mm x 30.0 mm) piece of desiccated tissue and several other pieces of tissue of varying sizes as well as a human bone fragment within the package. I received the evidence on November 15, 2005 at 1635h from Special Agent James Homes of the Wisconsin Department of Justice, Division of Criminal Investigation, at the Dane County Coroner's Office and the package has been refrigerated since that time.

If you find that you must section the human bone fragment to extract a sample for mtDNA analysis, please take care to retain the edge profile at both ends of the bone fragment in case I am able to re-associate the enclosed fragment with other fragments of human bone recovered in this case once your analysis is complete.