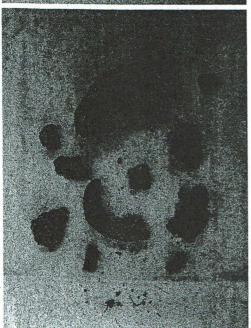

**Domestic Police Cooperation – Homicide** 

DATE: November 17, 2005

Enclosed within the sealed plastic lidded container accompanying this letter of transmittal is a sealed package identified as Item 2 on Wisconsin Department of Justice, Division of Criminal Investigation, Property Receipt D 6258, dated 11-15-2005, as "1 Paper Bag, U/I charred material." I attach of copy of that Receipt to this letter for your files. There is a large (appx. 61.3 mm x 30.0 mm) piece of desiccated tissue and several other pieces of tissue of varying sizes as well as a human bone fragment within the package. I received the evidence on November 15, 2005 at 1635h from Special Agent James Homes of the Wisconsin Department of Justice, Division of Criminal Investigation, at the Dane County Coroner's Office and the package has been refrigerated since that time.