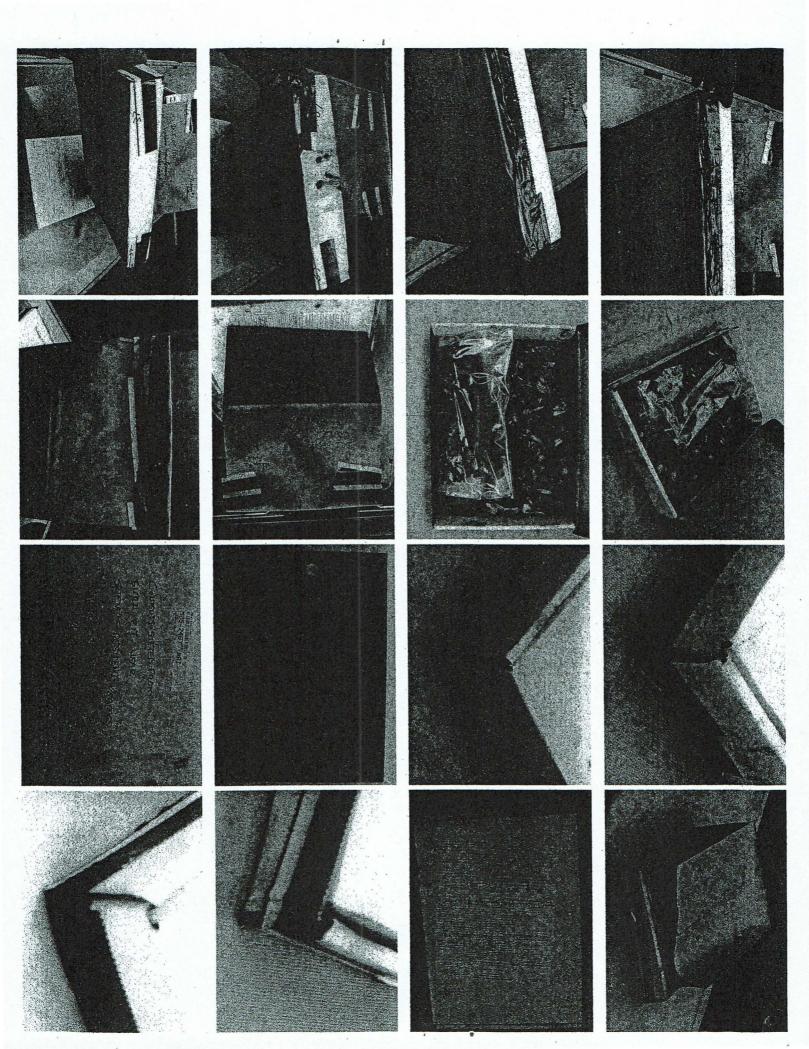

Sincerely,

Leshe E. Eisenberg, Ph.D., D-ABFA Consulting Forensic Anthropologist

Enclosures

05-0157-955 Calumet Co. SD Page 1 of 3 27 Photographs of packaging and contents prepared for November 18, 2005 transmittal to Special Agent Frederick C. Pflueger, FBI, for mtDNA analysis.

Taken 11/15/05

05-0157-955 Calumet Co. SD Page 2 of 3 27 Photographs of packaging and contents prepared for November 18, 2005 transmittal to Special Agent Frederick C. Pflueger, FBI, for mtDNA analysis.

Taken 11/15+14/05

Copresto: 1) Jerry Mullen, FEI, GE (2) Cal. Co. Sheriff (3) Tom Fassbender (4) Jim Holmes