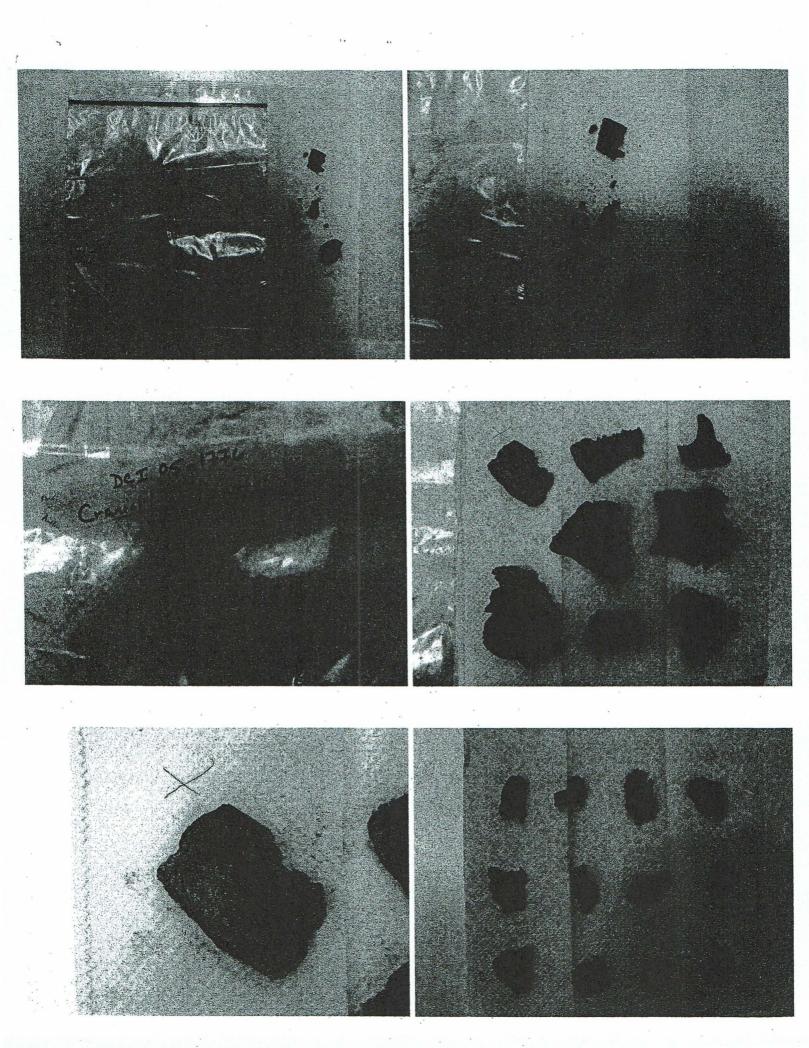

**Domestic Police Cooperation – Homicide** 

DATE: November 17, 2005

Enclosed within the sealed plastic lidded container accompanying this letter of transmittal is a sealed package identified as Item 2 on Wisconsin Department of Justice, Division of Criminal Investigation, Property Receipt D 6258, dated 11-15-2005, as "1 Paper Bag, U/I charred material." I attach of copy of that Receipt to this letter for your files. There is a large (appx. 61.3 mm x 30.0 mm) piece of desiccated tissue and several other pieces of tissue of varying sizes as well as a human bone fragment within the package. I received the evidence on November 15, 2005 at 1635h from Special Agent James Homes of the Wisconsin Department of Justice, Division of Criminal Investigation, at the Dane County Coroner's Office and the package has been refrigerated since that time.

I have taken every care to avoid contamination when handling the evidence. I examined the contents of the package on November 16, 2005 wearing a gown, mask, gloves (that were changed frequently) and a hair covering. The interiors of both the plastic lid and container were disinfected with full-strength 'Clorox-brand' bleach before placing the evidence inside (per your guidance) and the container was sealed with evidence tape and Calumet County Sheriff's Office Case # 05-0157-955 (Evidence Tag # 7926)
Wisconsin Department of Justice, Division of Criminal Investigation Case #: 05-1776
Wisconsin State Crime Laboratory (Madison) Case #: M05-2467 (Item #BZ)
Dane County (WI) Coroner's Office Case #: 05-1681
V.A. Hospital (Madison) Autopsy #: 05-570F
FBI Case #: 62D-MW-44363/Title: Steven Avery;
Teresa Halbach - Victim, (Deceased);
Domestic Police Cooperation - Homicide