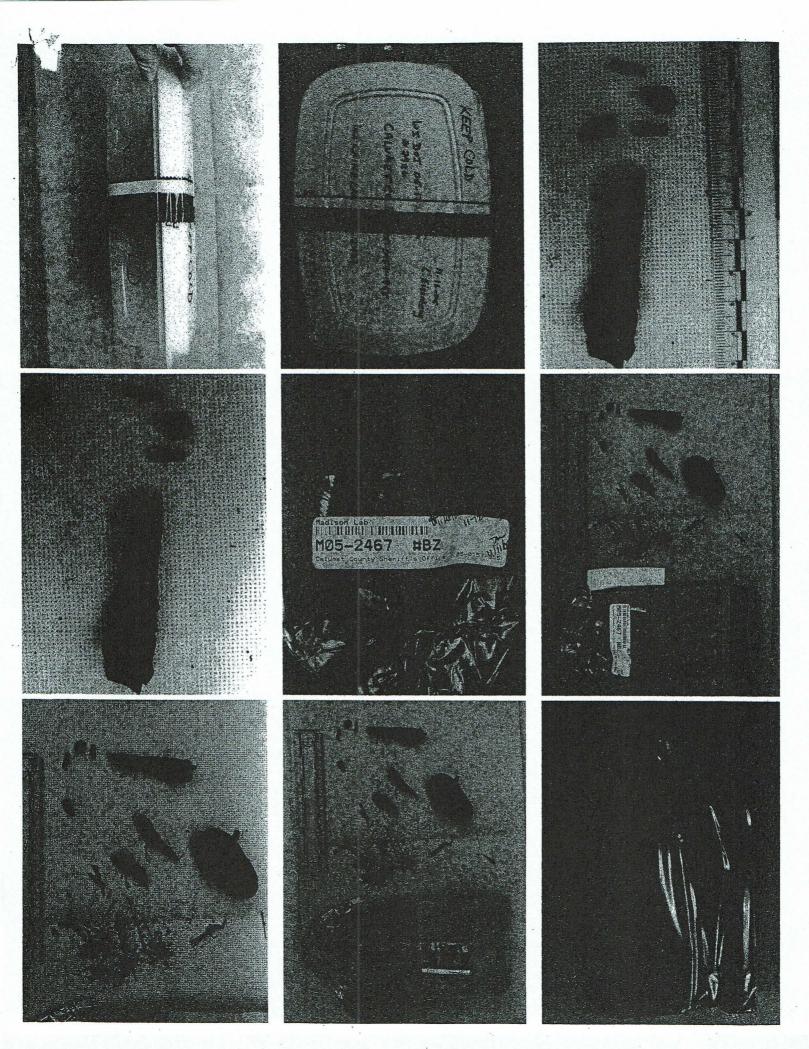

Sincerely,

Leshe E. Eisenberg, Ph.D., D-ABFA Consulting Forensic Anthropologist

Enclosures

05-0157-955 Calumet Co. SD Page 1 of 3 27 Photographs of packaging and contents prepared for November 18, 2005 transmittal to Special Agent Frederick C. Pflueger, FBI, for mtDNA analysis.

Taken 11/15/05

05-0157-955 Calumet Co. SD Page 2 of 3 27 Photographs of packaging and contents prepared for November 18, 2005 transmittal to Special Agent Frederick C. Pflueger, FBI, for mtDNA analysis.

Taken 11/15+14/05

Copresto: 1) Jerry Mullen, FEI, GE (2) Cal. Co. Sheriff (3) Tom Fassbender (4) Jim Holmes