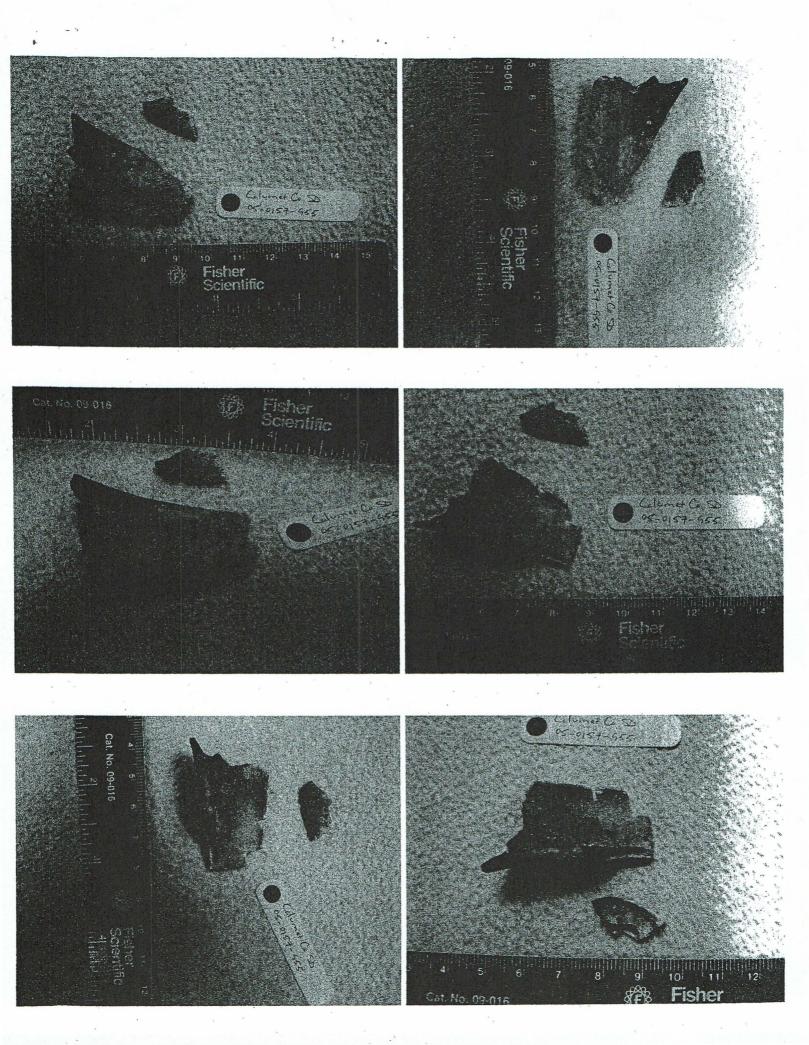

Sincerely,

Leshe E. Eisenberg, Ph.D., D-ABFA Consulting Forensic Anthropologist

Enclosures

05-0157-955 Calumet Co. SD Page 1 of 3 27 Photographs of packaging and contents prepared for November 18, 2005 transmittal to Special Agent Frederick C. Pflueger, FBI, for mtDNA analysis.

Taken 11/15/05

05-0157-955 Calumet Co. SD Page 2 of 3 27 Photographs of packaging and contents prepared for November 18, 2005 transmittal to Special Agent Frederick C. Pflueger, FBI, for mtDNA analysis.

**Domestic Police Cooperation – Homicide** 

DATE: November 17, 2005

Enclosed within the sealed plastic lidded container accompanying this letter of transmittal is a sealed package identified as Item 2 on Wisconsin Department of Justice, Division of Criminal Investigation, Property Receipt D 6258, dated 11-15-2005, as "1 Paper Bag, U/I charred material." I attach of copy of that Receipt to this letter for your files. There is a large (appx. 61.3 mm x 30.0 mm) piece of desiccated tissue and several other pieces of tissue of varying sizes as well as a human bone fragment within the package. I received the evidence on November 15, 2005 at 1635h from Special Agent James Homes of the Wisconsin Department of Justice, Division of Criminal Investigation, at the Dane County Coroner's Office and the package has been refrigerated since that time.