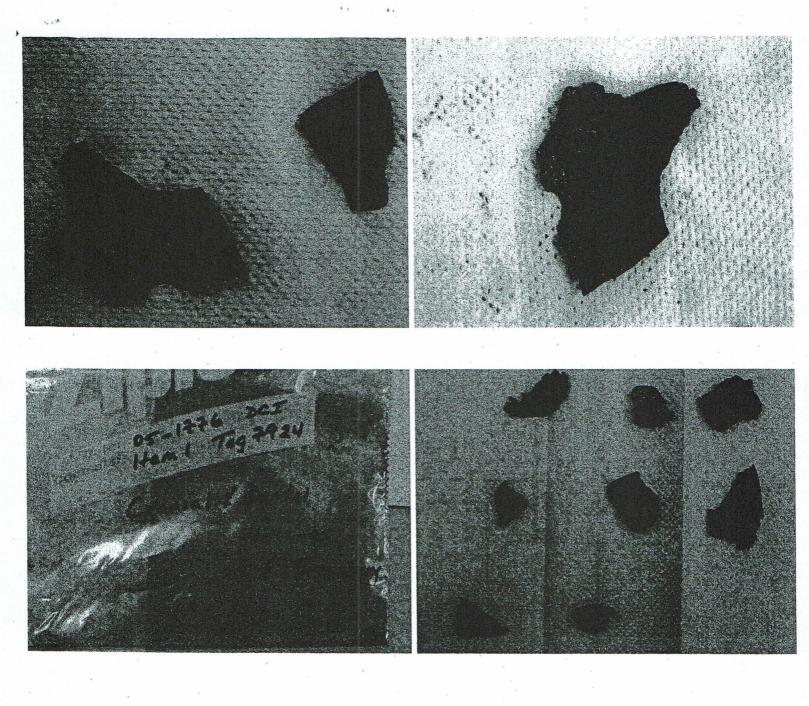

## Dear District Attorney Kratz:

Enclosed are selected annotated (on the back) copies of digital photographs I have taken of the human and non-human remains presented for analysis in the above matter. Attached to the set of photographs taken on November 16, 2005 of the packaging and contents prepared for mtDNA analysis, I have included a copy of my two-page evidence transmittal memo and a copy of the Division of Criminal Investigation Property Receipt #6258 that references Item No. 2 (Tag 7926) as the material I transferred to the FBI's Special Agent. I have also attached the listing of those present on November 17, 2005 during the X-ray of bone fragments at the V.A. Hospital in Madison for your information to those images.

Sincerely,

Leshe E. Eisenberg, Ph.D., D-ABFA Consulting Forensic Anthropologist

Enclosures

05-0157-955 Calumet Co. SD Page 1 of 3 27 Photographs of packaging and contents prepared for November 18, 2005 transmittal to Special Agent Frederick C. Pflueger, FBI, for mtDNA analysis.

Taken 11/15/05

05-0157-955 Calumet Co. SD Page 2 of 3 27 Photographs of packaging and contents prepared for November 18, 2005 transmittal to Special Agent Frederick C. Pflueger, FBI, for mtDNA analysis.

Taken 11/15+14/05

Copresto: 1) Jerry Mullen, FEI, GE (2) Cal. Co. Sheriff (3) Tom Fassbender (4) Jim Holmes