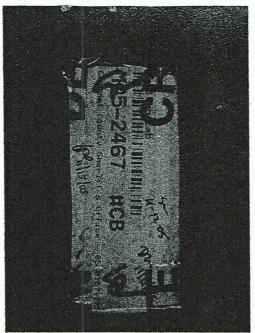

RE:

Calumet County Sheriff's Office Case # 05-0157-955 (Evidence Tag # 7926) Wisconsin Department of Justice, Division of Criminal Investigation Case #: 05-1776 Wisconsin State Crime Laboratory (Madison) Case #: M05-2467 (Item #BZ) Dane County (WI) Coroner's Office Case #: 05-1681 V.A. Hospital (Madison) Autopsy #: 05-570F FBI Case #: 62D-MW-44363/Title: Steven Avery; Teresa Halbach - Victim, (Deceased);

I have taken every care to avoid contamination when handling the evidence. I examined the contents of the package on November 16, 2005 wearing a gown, mask, gloves (that were changed frequently) and a hair covering. The interiors of both the plastic lid and container were disinfected with full-strength 'Clorox-brand' bleach before placing the evidence inside (per your guidance) and the container was sealed with evidence tape and Calumet County Sheriff's Office Case # 05-0157-955 (Evidence Tag # 7926)
Wisconsin Department of Justice, Division of Criminal Investigation Case #: 05-1776
Wisconsin State Crime Laboratory (Madison) Case #: M05-2467 (Item #BZ)
Dane County (WI) Coroner's Office Case #: 05-1681
V.A. Hospital (Madison) Autopsy #: 05-570F
FBI Case #: 62D-MW-44363/Title: Steven Avery;
Teresa Halbach - Victim, (Deceased);
Domestic Police Cooperation - Homicide