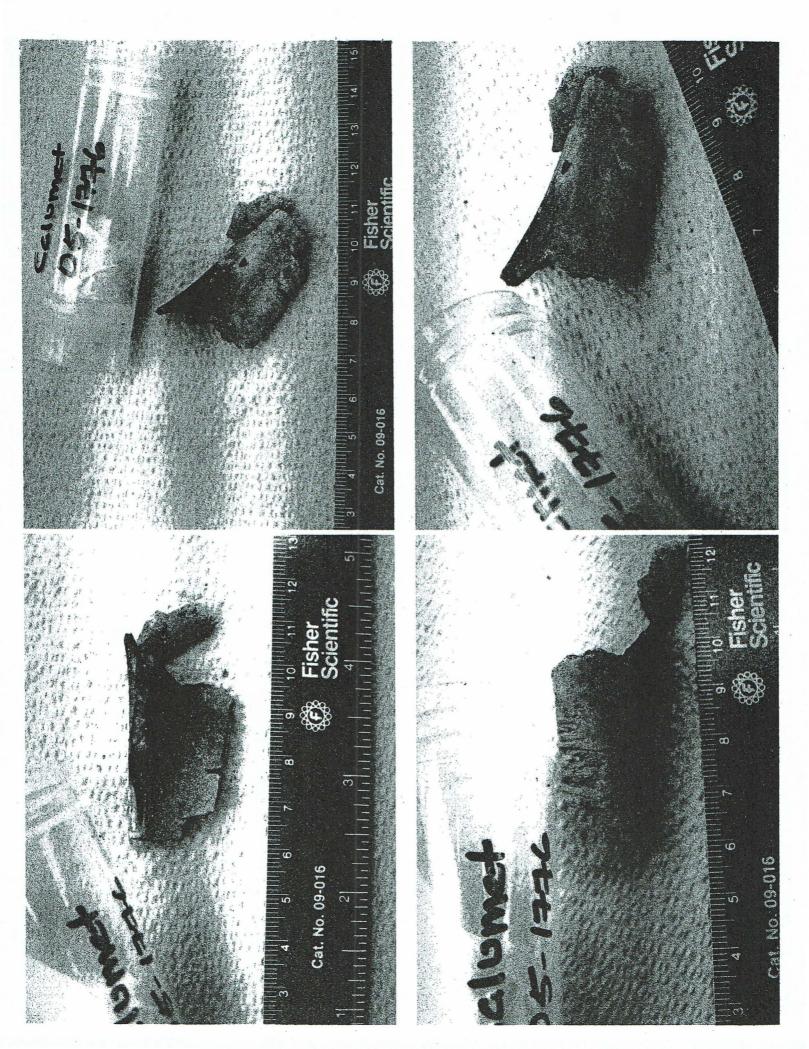

**Domestic Police Cooperation – Homicide** 

DATE: November 17, 2005

Enclosed within the sealed plastic lidded container accompanying this letter of transmittal is a sealed package identified as Item 2 on Wisconsin Department of Justice, Division of Criminal Investigation, Property Receipt D 6258, dated 11-15-2005, as "1 Paper Bag, U/I charred material." I attach of copy of that Receipt to this letter for your files. There is a large (appx. 61.3 mm x 30.0 mm) piece of desiccated tissue and several other pieces of tissue of varying sizes as well as a human bone fragment within the package. I received the evidence on November 15, 2005 at 1635h from Special Agent James Homes of the Wisconsin Department of Justice, Division of Criminal Investigation, at the Dane County Coroner's Office and the package has been refrigerated since that time.

If you find that you must section the human bone fragment to extract a sample for mtDNA analysis, please take care to retain the edge profile at both ends of the bone fragment in case I am able to re-associate the enclosed fragment with other fragments of human bone recovered in this case once your analysis is complete.