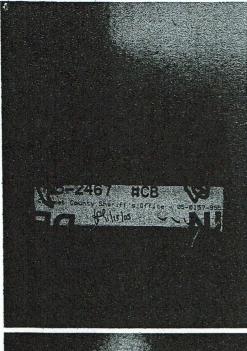

RE:

Calumet County Sheriff's Office Case # 05-0157-955 (Evidence Tag # 7926) Wisconsin Department of Justice, Division of Criminal Investigation Case #: 05-1776 Wisconsin State Crime Laboratory (Madison) Case #: M05-2467 (Item #BZ) Dane County (WI) Coroner's Office Case #: 05-1681 V.A. Hospital (Madison) Autopsy #: 05-570F FBI Case #: 62D-MW-44363/Title: Steven Avery; Teresa Halbach - Victim, (Deceased);

I have taken every care to avoid contamination when handling the evidence. I examined the contents of the package on November 16, 2005 wearing a gown, mask, gloves (that were changed frequently) and a hair covering. The interiors of both the plastic lid and container were disinfected with full-strength 'Clorox-brand' bleach before placing the evidence inside (per your guidance) and the container was sealed with evidence tape and Calumet County Sheriff's Office Case # 05-0157-955 (Evidence Tag # 7926)
Wisconsin Department of Justice, Division of Criminal Investigation Case #: 05-1776
Wisconsin State Crime Laboratory (Madison) Case #: M05-2467 (Item #BZ)
Dane County (WI) Coroner's Office Case #: 05-1681
V.A. Hospital (Madison) Autopsy #: 05-570F
FBI Case #: 62D-MW-44363/Title: Steven Avery;
Teresa Halbach - Victim, (Deceased);
Domestic Police Cooperation - Homicide