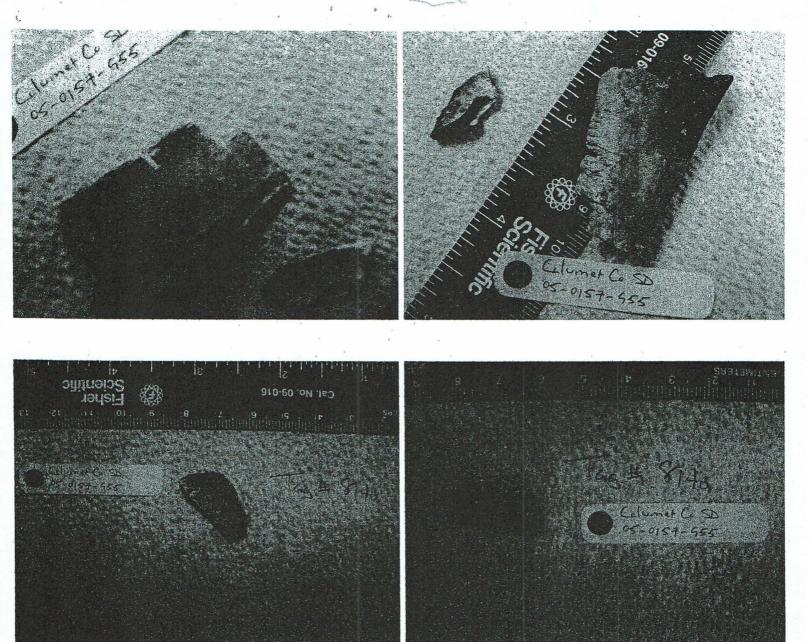

Sincerely,

Leshe E. Eisenberg, Ph.D., D-ABFA Consulting Forensic Anthropologist

Enclosures

05-0157-955 Calumet Co. SD Page 1 of 3 27 Photographs of packaging and contents prepared for November 18, 2005 transmittal to Special Agent Frederick C. Pflueger, FBI, for mtDNA analysis.

Taken 11/15+14/05

Copresto: 1) Jerry Mullen, FEI, GE (2) Cal. Co. Sheriff (3) Tom Fassbender (4) Jim Holmes

**Domestic Police Cooperation – Homicide** 

DATE: November 17, 2005

Enclosed within the sealed plastic lidded container accompanying this letter of transmittal is a sealed package identified as Item 2 on Wisconsin Department of Justice, Division of Criminal Investigation, Property Receipt D 6258, dated 11-15-2005, as "1 Paper Bag, U/I charred material." I attach of copy of that Receipt to this letter for your files. There is a large (appx. 61.3 mm x 30.0 mm) piece of desiccated tissue and several other pieces of tissue of varying sizes as well as a human bone fragment within the package. I received the evidence on November 15, 2005 at 1635h from Special Agent James Homes of the Wisconsin Department of Justice, Division of Criminal Investigation, at the Dane County Coroner's Office and the package has been refrigerated since that time.